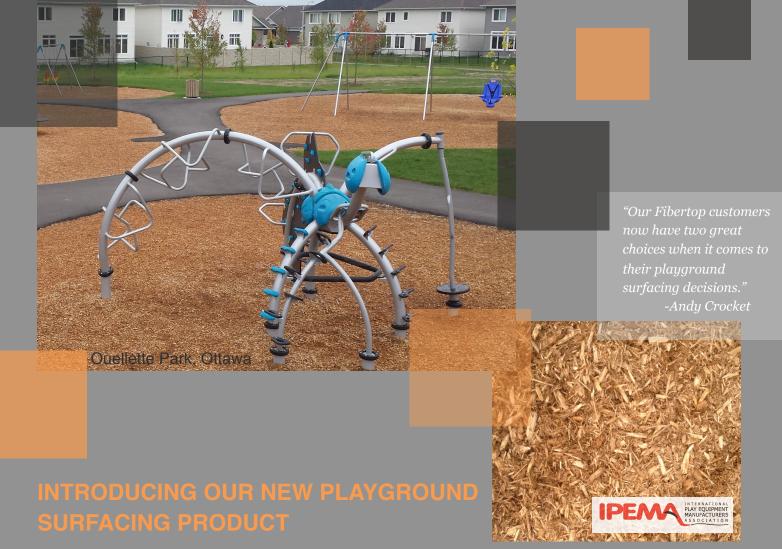

Playcare's Fiberweave is a new Cedar based engineered wood fibre playground safety surfacing product. The product has been IPEMA certified by TUV America who are contracted to complete and update all testing for IPEMA.

Fiberweave's natural wood look will enhance the aesthetic value of your play area. Fiberweave's natural Cedar fibre is knit together creating a soft yet durable surface like no other.

PLAYCARE & DESIGN INC. 12830 Britannia Rd., Milton ON L9T 7G5